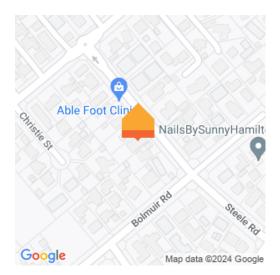

## O 2/9 Steele Road, Forest Lake

These eight 3 bedroom duplex townhouses at 9-11 Steele Road are nearing build completion and the developer is now ready to consider serious offers to purchase. Builder Grafraell Properties high standard reputation leaves no doubt to the quality and each townhouse has something a little different on offer. Study the plans to choose your preferred aspect. Of the eight townhouse development, early expressions of interest have already been placed. All have double bedrooms and 2 bathrooms (includes master ensuite). Roomy open plan living, carpeted single internal garage with insulated door, privacy fenced and landscaped section with outdoor living flowing from the lounge. You will feel safe and secure and enjoy the conveniences of this central Forest Lake location handy to Waterworld swimming pools, Te Rapa racing club, Minogue Park with Lake Rotokaeo, The Base shopping centre, the CBD, arterial routes and many more neighbourhood attractions. This must be the perfect retirement or busy professional couple lifestyle. To secure your chosen townhouse talk to me now!