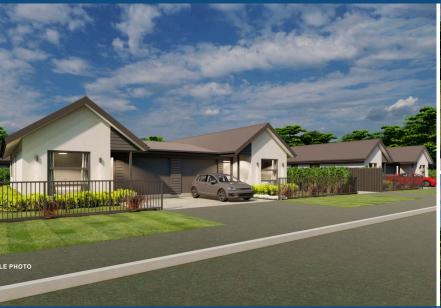

## O 2/9 Steele Road, Forest Lake

These eight 3 bedroom duplex townhouses at 9-11 Steele Road are nearing build completion and the developer is now ready to consider serious offers to purchase. Builder Grafraell Properties high standard reputation leaves no doubt to the quality and each townhouse has something a little different on offer. Study the plans to choose your preferred aspect. Of the eight townhouse development, early expressions of interest have already been placed. All have double bedrooms and 2 bathrooms (includes master ensuite). Roomy open plan living, carpeted single internal garage with insulated door, privacy fenced and landscaped section with outdoor living flowing from the lounge. You will feel safe and secure and enjoy the conveniences of this central Forest Lake location handy to Waterworld swimming pools, Te Rapa racing club, Minogue Park with Lake Rotokaeo, The Base shopping centre, the CBD, arterial routes and many more neighbourhood attractions. This must be the perfect retirement or busy professional couple lifestyle. To secure your chosen townhouse talk to me now!