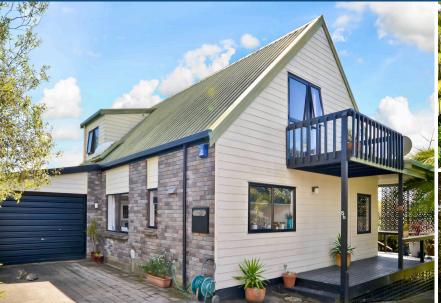

## O 5B Ross View Terrace, Dinsdale

Here's an awesome property, just a short walk from Aberdeen School. You can literally see it from the deck. Nestled down a driveway on a very private rear site is this wonderful 3br home, set over 2 levels. Lovely updated kitchen and main living area with vaulted ceilings and a pot belly wood burner for those chilly nights. While on sunny days you can enjoy the BBQ and entertaining on the expansive rear deck. Downstairs there's also 2 x bedrooms, main bathroom, separate laundry and internal access to the single garage. Upstairs is a sizeable mezzanine floor, perfect for a separate living/hobby area or a practical home office. Upstairs also features the large master bedroom with ensuite. Being surrounded by large mature trees makes this a very private property in a quiet street and a well sought after area. While perfectly move in ready, there's great opportunity here it add your own personal touched to really make it Your Home. My vendors are highly motivated, so contact me today for more information or to arrange a private tour.