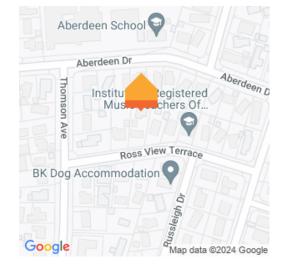

## O 5B Ross View Terrace, Dinsdale

Here's an awesome property, just a short walk from Aberdeen School. You can literally see it from the deck. Nestled down a driveway on a very private rear site is this wonderful 3br home, set over 2 levels. Lovely updated kitchen and main living area with vaulted ceilings and a pot belly wood burner for those chilly nights. While on sunny days you can enjoy the BBQ and entertaining on the expansive rear deck. Downstairs there's also 2 x bedrooms, main bathroom, separate laundry and internal access to the single garage. Upstairs is a sizeable mezzanine floor, perfect for a separate living/hobby area or a practical home office. Upstairs also features the large master bedroom with ensuite. Being surrounded by large mature trees makes this a very private property in a quiet street and a well sought after area. While perfectly move in ready, there's great opportunity here it add your own personal touched to really make it Your Home. My vendors are highly motivated, so contact me today for more information or to arrange a private tour.