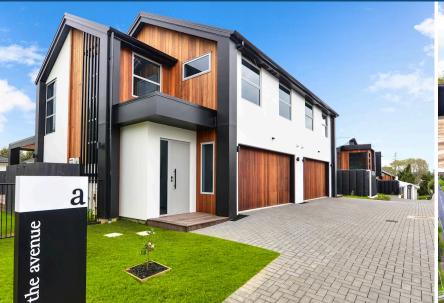

## Q 1/70 Beerescourt Road, Beerescourt

Brand new and oh-so inviting, your chic freehold unit is designed to give you all the leisure time you crave. Built from materials that not only perform well but look good, the aesthetic is clean and contemporary. The bright interior offers in excess of 173sqm of high-end living enhanced by generous double glazing, fully ducted air-con, infinity gas hot water and underfloor heating in your bathroom and ensuite. Your enticing open plan domain is socially encompassing, equipped with Infra-red wireless technology and provides seamless access onto your sunkissed kwila deck set in a modern landscaped environment. Guests have a powder room and your carpeted internal garage is a genuine double. Bathrooms are sleek tiled spaces featuring the latest appointments in pristine perfection. All accommodation is peacefully contained on the upper level. Entry is a soaring double-height showcasing your glass balustrade stairwell. The end result of this fabulous Beerescourt build is an ultra-comfortable, stylish modern home where you can move in and simply relax. There are six units to choose from, 3b and 4b combo's. Your sought-after central location places you close to local amenities, the CBD, river and transport.