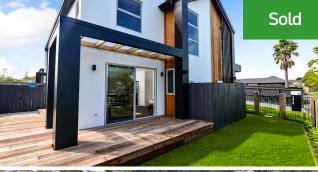

## Q 1/70 Beerescourt Road, Beerescourt

Brand new and oh-so inviting, your chic freehold unit is designed to give you all the leisure time you crave. Built from materials that not only perform well but look good, the aesthetic is clean and contemporary. The bright interior offers in excess of 173sqm of high-end living enhanced by generous double glazing, fully ducted air-con, infinity gas hot water and underfloor heating in your bathroom and ensuite. Your enticing open plan domain is socially encompassing, equipped with Infra-red wireless technology and provides seamless access onto your sunkissed kwila deck set in a modern landscaped environment. Guests have a powder room and your carpeted internal garage is a genuine double. Bathrooms are sleek tiled spaces featuring the latest appointments in pristine perfection. All accommodation is peacefully contained on the upper level. Entry is a soaring double-height showcasing your glass balustrade stairwell. The end result of this fabulous Beerescourt build is an ultra-comfortable, stylish modern home where you can move in and simply relax. There are six units to choose from, 3b and 4b combo's. Your sought-after central location places you close to local amenities, the CBD, river and transport.