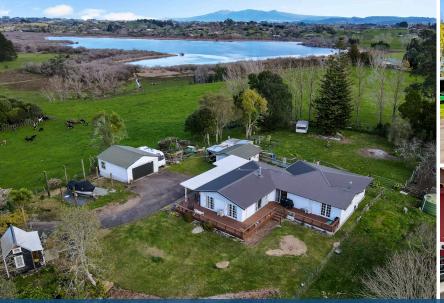

## O 209 Exelby Road, Rotokauri

Welcome to 209 Exelby Road, Burbush - a charming lifestyle property that offers the perfect blend of comfort, convenience, and scenic beauty. This well-built brick home is a true gem, boasting a range of features that make it an ideal haven for any homeowner. Inside this 4 bedroom, 2 bathroom home you will find spacious living areas that include not one, but two lounges, plus a separate laundry that provides both practicality and convenience in your daily routines. The double glazed windows throughout the majority of the home ensure comfort and energy efficiency year-round. Maintaining the perfect temperature is effortless with three heat pumps that offer both warmth and cooling, complemented by the inclusion of an HRV system. The indoor and outdoor connection is a standout feature of this property, as double doors seamlessly open from the lounge and dining areas onto a delightful deck. Enjoy the serene ambiance and soak in the panoramic views of farmland and the picturesque Lake Rotokauri. Parking is a breeze with a double garage equipped with automatic doors, along with an additional single garage featuring a manual door.