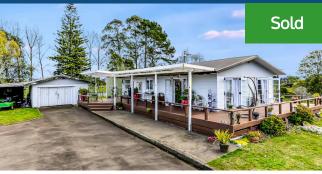

## O 209 Exelby Road, Rotokauri

Welcome to 209 Exelby Road, Burbush - a charming lifestyle property that offers the perfect blend of comfort, convenience, and scenic beauty. This well-built brick home is a true gem, boasting a range of features that make it an ideal haven for any homeowner. Inside this 4 bedroom, 2 bathroom home you will find spacious living areas that include not one, but two lounges, plus a separate laundry that provides both practicality and convenience in your daily routines. The double glazed windows throughout the majority of the home ensure comfort and energy efficiency year-round. Maintaining the perfect temperature is effortless with three heat pumps that offer both warmth and cooling, complemented by the inclusion of an HRV system. The indoor and outdoor connection is a standout feature of this property, as double doors seamlessly open from the lounge and dining areas onto a delightful deck. Enjoy the serene ambiance and soak in the panoramic views of farmland and the picturesque Lake Rotokauri. Parking is a breeze with a double garage equipped with automatic doors, along with an additional single garage featuring a manual door.