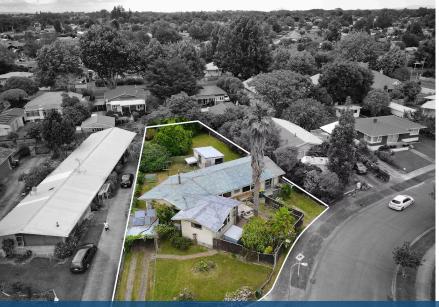

## O 19 Patricia Avenue, Hamilton East

Your opportunity to become just the second owner of this spacious 5 bedroom 1960's brick home. So much potential here in such a popular location to renovate or rent out and landbank for future use. Spacious Open plan living areas with polished floors and heat pump. This home just needs your imagination to reach it's full potential. Situated on a generous flat 1006m2 parcel of land opposite Patricia Ave School with Hamilton Boys High School just around the corner. The vendors have priced their property well under G. V to sell quickly, so don't delay and call myself or one of the Team today for a viewing.