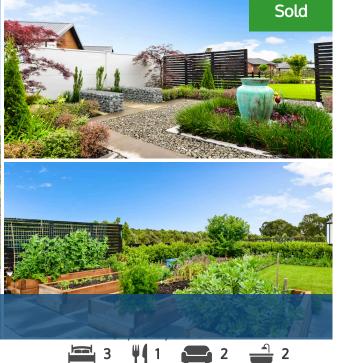

## ○ 33 Mike Smith Drive, Cambridge

Situated in the popular St Kilda eco-estate with walkways, kindergarten, playground and cafe all within walking distance, this immaculate property comes to the market for the first time. With modern design and style and attention to detail, you will be impressed with the soft colour palette and airy spaces in this beautiful home. Comprising spacious open plan kitchen with generous scullery, dining and family area, separate lounge, 3 large double bedrooms including master with ensuite and walk-in-wardrobe, study, bathroom and separate toilet, this homes also features a private landscaped courtyard with louvre roof accessed through double sliding doors from the living areas. Both bathrooms have fully tiled walk-in showers with underfloor heating. A separate laundry leads into a fully carpeted double garage with a large carpeted workshop space for hobbies and handy attic storage above the garage. Heating and cooling is taken care of by a fully ducted heat pump. Double glazing, solar panels, rainwater tank and superior levels of insulation are in accordance with St Kilda's covenants. Outside you will find beautifully landscaped gardens including 4 large raised vege boxes and a well-maintained lawn which have been a labour of love for the current owners. There is also a generous garden shed for all the tools and equipment. At the rear of the property is a large greenbelt/nature reserve.