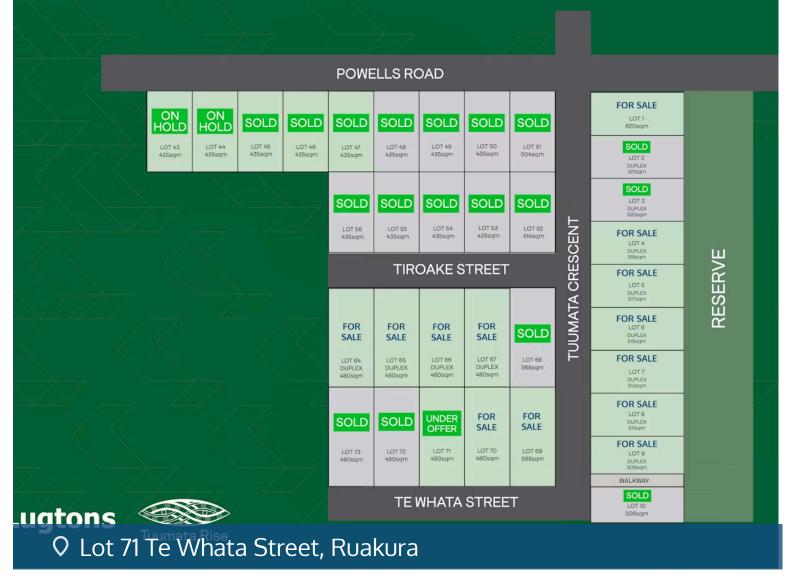

## Envision Your Future At Tuumata Rise

Tuumata Rise - Ruakura (off Powells Road)

Tuumata Rise is a new residential development located on the eastside of Hamilton city and is part of the exciting Ruakura Superhub estate which is currently being developed by Tainui Group Holdings. Tuumata Rise Stage 1 offers sections ranging in size from 435m2 to 621m2, suitable for one single dwelling with also a number of duplex sections available. Perfect for families, those upsizing or downsizing and those seeking a quality investment. The sections are easy to build on with flat contour. Tuumata Rise is in close proximity to the Hamilton CBD, Chartwell Square, Claudelands Park, AgResearch and the University of Waikato with a range of schooling options and also Ruakura Superhub. The new Waikato Expressway is within minutes making access north and south of Hamilton quick and easy via the Pardoa Boulevard interchange. Titles for Stage 1 are expected to issue late March 2024 (approx.) Google