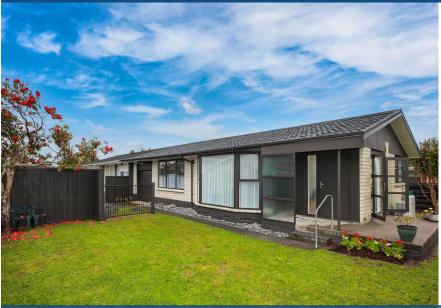

## O 24A Howell Avenue, Riverlea

For an information pack copy and paste the below link on your web browser

http://www.propertyfiles.co.nz/property/578620001

Move-in ready, a restful Riverlea lifestyle awaits at this stylishly renovated unit. Not only is the sunny home immediately available, the impressive scope of the refurbishment means occupants can reap the benefits of brand new double glazing, fresh modern decor, and new carpet and Bosch appliances still under warranty. Living is an effortless open-plan extending onto a nice flat backyard fenced on three sides. Sun is a constant companion. Kitchen and tiled bathroom epitomise contemporary styling and the bedrooms are peaceful personal sanctuaries. The revived 1970s unit has good garaging and reliable brick construction. Its 90sqm floor plan is neatly laid out and owners have a half share unit in the 809sqm section. The front unit is owner occupied. There's a bus stop right in front of the property and supermarket, shops, park and river in walking distance. Riverlea has a leafy aesthetic and direct links to major transit routes.