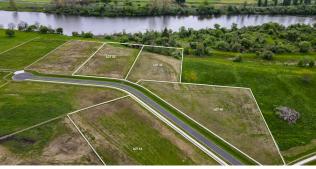

## O Lot 15 River Gardens Lane, Ngaruawahia

Located approximately 15 minutes to Te Rapa commercial area and 10 minutes to Huntly, these 16 lifestyle sections have views of the Hakarimatas with some sections bordering the Waikato River and some with wetland plantings. •Prices range from \$490,000 to \$620,000

- •Sizes range from 4729m2 to 9352m2
- •Power and fibre located at section boundaries
- •Titles issued
- Post and rail fencing
- •Building covenants apply

For further information please contact Craig Reid 021 945 549 or email river@lugtons. co. nz