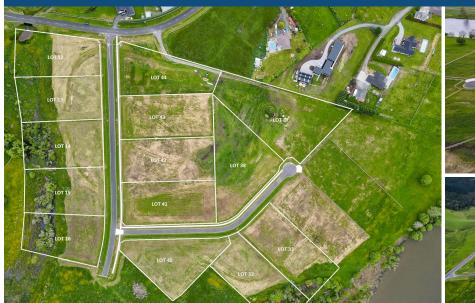

## O Lot 15 River Gardens Lane, Ngaruawahia

Located approximately 15 minutes to Te Rapa commercial area and 10 minutes to Huntly, these 16 lifestyle sections have views of the Hakarimatas with some sections bordering the Waikato River and some with wetland plantings. •Prices range from \$490,000 to \$620,000

- •Sizes range from 4729m2 to 9352m2
- •Power and fibre located at section boundaries
- •Titles issued
- Post and rail fencing
- •Building covenants apply

For further information please contact Craig Reid 021 945 549 or email river@lugtons. co. nz