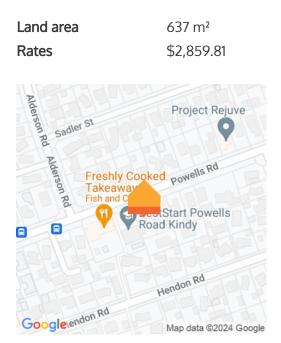

## Your home is worth more with Lugton's

Whether you are looking for a charming abode or to join the property ladder, this freshly renovated home resting on 637sqm of land is second to none in the area. Located next to a lovely early childhood centre, close to the Wairere Expressway and a short commute into the Hamilton CBD, the property speaks volumes for liveliness and lifestyle convenience, the home is also ready for immediate enjoyment prior to Christmas. Reclining in sun-soaked splendour on a tidy, well fenced section, this Fairview Downs home is updated for modern living and looks a picture of contemporary styling wrapped in a fresh, crisp palette. The soaring living area attracts natural light and blends effortlessly with the brand new open kitchen-dining zone. Kitchen and bathroom are models of efficiency, and three bedrooms and a separate laundry address family needs. With a ventilation system, heat pump and gas hot water, the home goes to great lengths to make its occupants comfortable. The garage has workshop space. There is ample room for outdoor games and scope to embellish the landscape. This property won't be available for long, beat the end of year rush and call me today @ +64 21 192 2356