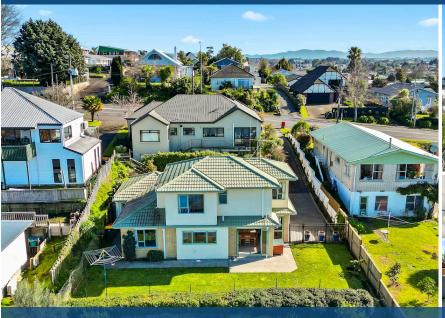

## O 41 Ellicott Road, Nawton

Offering outstanding lifestyle convenience and easy-care living, this delightful two storey home is defined by its sun-drenched interiors with brand new carpet throughout and family appeal. Set back from the street, this residence will appeal to families, busy professionals and investors alike. The kitchen is well appointed with beautiful views across the district. Welcoming living and dining area is flooded with natural light and extends to the fully fenced and grassed backyard. Three great sized bedrooms plus an office are spread throughout the home, the master suite includes a walk-in wardrobe. Updated family bathroom is situated upstairs plus a second bathroom is placed downstairs for added convenience. Double garage plus off street-parking. Zoned for Aberdeen School and ideally placed within close proximity to Nawton Shopping Centre, Sugar Bowl cafe, and easy commute to Te Rapa, The Base and expressways. To download the property files, please copy and paste the following link into your browser: https://www.propertyfiles.co.nz/property/41ellicott