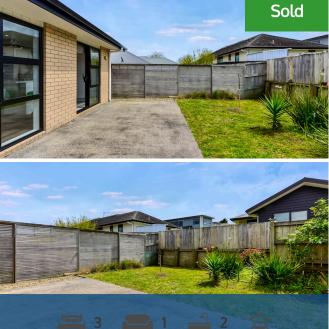

## ○ 70 Sylvester Crescent, Flagstaff

Perfectly formed and desirably located, this double-glazed brick home in soughtafter Flagstaff speaks volumes for easy-care living. Its 117 sgm footprint packs in three double bedrooms, two bathrooms, and north-facing open plan living. The home has a warm heart and is ideal for a small family, young professionals or those transitioning into their retirement years and wanting to downsize into something more manageable. Lock up and leave lifestylers will also find the property suited to their needs. Relaxation is par for the course thanks to the seamless way the living zone opens to a full-length patio and fenced backyard. There's space aplenty for outdoor furniture, a barbecue or pizza oven. Entertaining is made effortless and basking in the great outdoors and chilling out in the backyard couldn't be easier. Three double bedrooms extend off a central hallway, which has two storage cupboards. All bedrooms have generous sized wardrobes, including one with a walk-in. The main bathroom and ensuite sit on tiled floors. A heat pump and SmartVent system keep the interior ambient throughout the year. Gas utilities ensure everyday efficiency, laundry facilities are in the single garage and the utility room provides ample storage space.