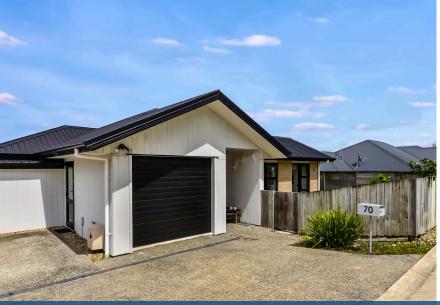

## ○ 70 Sylvester Crescent, Flagstaff

Perfectly formed and desirably located, this double-glazed brick home in soughtafter Flagstaff speaks volumes for easy-care living. Its 117 sgm footprint packs in three double bedrooms, two bathrooms, and north-facing open plan living. The home has a warm heart and is ideal for a small family, young professionals or those transitioning into their retirement years and wanting to downsize into something more manageable. Lock up and leave lifestylers will also find the property suited to their needs. Relaxation is par for the course thanks to the seamless way the living zone opens to a full-length patio and fenced backyard. There's space aplenty for outdoor furniture, a barbecue or pizza oven. Entertaining is made effortless and basking in the great outdoors and chilling out in the backyard couldn't be easier. Three double bedrooms extend off a central hallway, which has two storage cupboards. All bedrooms have generous sized wardrobes, including one with a walk-in. The main bathroom and ensuite sit on tiled floors. A heat pump and SmartVent system keep the interior ambient throughout the year. Gas utilities ensure everyday efficiency, laundry facilities are in the single garage and the utility room provides ample storage space.