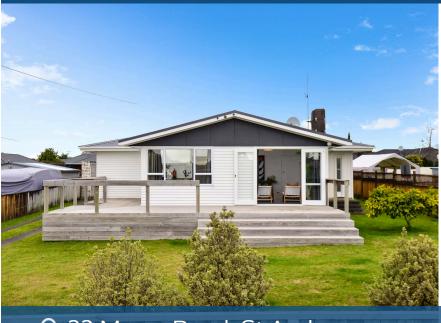

## ♀ 22 Mears Road, St Andrews

Refurbished with an eye to modern living, this fit-for-purpose family home in popular St Andrews takes everyone's needs into account. Step indoors and experience its tasteful makeover. New paintwork creates a crisp, fresh look and new carpet and kitchen flooring, including polished native timbers, enhances function and contemporary styling. Cooks can enjoy the benefits of an all-new kitchen, with updated appliances and open-plan relationship with the dining area. The spacious lounge welcomes afternoon sun and extends onto a huge wrap-around deck for effortless indoor-outdoor living and entertaining. Three attractive bedrooms provide restful retreats for a growing family, and the master incorporates walk-in style wardrobing. HRV, gas heating and gas hot water offer year-round comfort. There is good storage and a separate laundry. The carpeted utility room adjoining the double garage is a multi-use space, ideal for a home office, sleep-out, games room or hobbies. The fully fenced and gated section, with a large concrete parking bay, is a secure playground for children and pets. The location offers great lifestyle gains. Cinnamon Cafe is an easy walk and the area is well serviced by schools and everyday amenities. St Andrews has a leafy ambience, a beautiful river aspect, and a golf course with a restaurant. It is closely linked to major transit routes and there's no crossing the bridge to get into the CBD. To download the property files please copy and paste this link into your browser: http://www.propertyfiles.co.nz/property/597870003