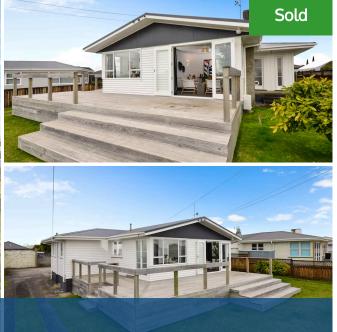

## ♀ 22 Mears Road, St Andrews

Refurbished with an eye to modern living, this fit-for-purpose family home in popular St Andrews takes everyone's needs into account. Step indoors and experience its tasteful makeover. New paintwork creates a crisp, fresh look and new carpet and kitchen flooring, including polished native timbers, enhances function and contemporary styling. Cooks can enjoy the benefits of an all-new kitchen, with updated appliances and open-plan relationship with the dining area. The spacious lounge welcomes afternoon sun and extends onto a huge wrap-around deck for effortless indoor-outdoor living and entertaining. Three attractive bedrooms provide restful retreats for a growing family, and the master incorporates walk-in style wardrobing. HRV, gas heating and gas hot water offer year-round comfort. There is good storage and a separate laundry. The carpeted utility room adjoining the double garage is a multi-use space, ideal for a home office, sleep-out, games room or hobbies. The fully fenced and gated section, with a large concrete parking bay, is a secure playground for children and pets. The location offers great lifestyle gains. Cinnamon Cafe is an easy walk and the area is well serviced by schools and everyday amenities. St Andrews has a leafy ambience, a beautiful river aspect, and a golf course with a restaurant. It is closely linked to major transit routes and there's no crossing the bridge to get into the CBD. To download the property files please copy and paste this link into your browser: http://www.propertyfiles.co.nz/property/597870003