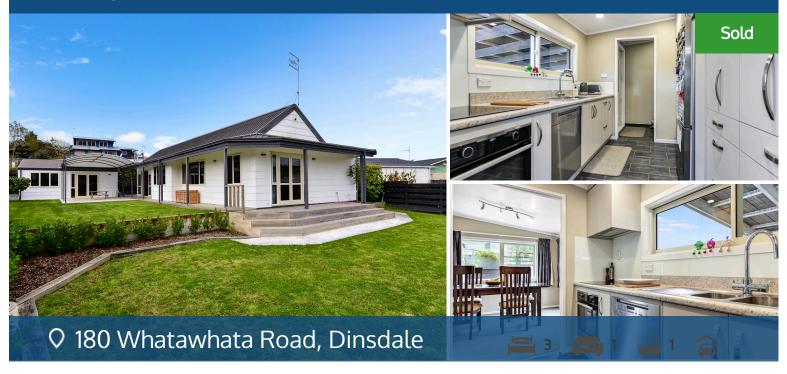

## Your home is worth more with Lugton's

A fabulous way to start your homeownership journey, this well-presented property packs a lot of punch. Major upgrades, including double glazed joinery, insulation (where accessible), and numerous enhancements such as DVS, a heat pump, induction hob and some strategically placed noise-reduction gib, have significantly improved everyday comfort and liveability. The home is quietly positioned away from the road on a substantial 811sqm freehold section with loads of off-street parking, a carport and garden shed. Conversion of the double garage has resulted in a single garage and an office, ideal for home-based workers and those wanting a quiet workspace. Step indoors and be enveloped by a warm, convivial interior. The high-stud lounge, made ambient via a heat pump and ceiling fan, merges with the covered patio overlooking the immaculate backyard. It is easy to picture a family making the most of this indoor-outdoor living environment. While the dining area is open plan with the lounge, eating and socialising will largely be enjoyed alfresco over summer. The kitchen is well equipped to cater for family and friends. Occupants can drive right up to the door and unload their shopping under the shelter of the carport. Double wardrobes provide good bedroom storage. The master has a walk-in robe and access to a full-length deck. Bedrooms are enhanced by internal wall insulation. A full bathroom, separate toilet, and decent sized laundry round off the floor plan. Large lawn areas, Aberdeen School zoning, proximity to shops and services, and super-tidy presentation all combine to provide a superb family living experience. Call Melissa Wilton for further information or to view on 021 157 3459. To download the property files please copy & paste the below link into your browser: https://www.propertyfiles.co.nz/property/760650003