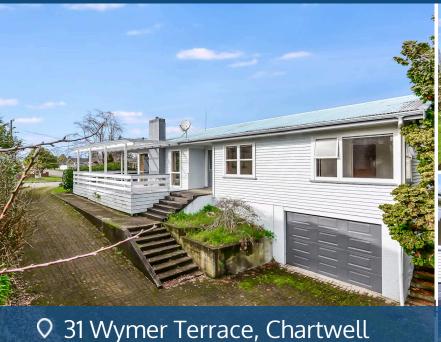

## Your home is worth more with Lugton's

RENOVATORS DREAM

This Chartwell charmer has been a treasured home for many years and is now seeking a new generation of custodians to breathe life into it. With established gardens, gully border, a wraparound deck that basks in all day sun, and seamless indoor, outdoor flow it won't be hard to imagine yourself entertaining your nearest and dearest here this summer. 160 sqm of potential awaits those who have always dreamed of glowing up a house to make it a home. It currently boasts 3 bedrooms with original features, ceiling insulation, large disability access bathroom, separate living, dining, kitchen, and laundry zones but for those with a vision and interior design flair the layout options are endless. Another key highlight is the abundance of land at the rear of the property near the internal garage where boats, caravans, or large work vehicles can be tucked out of sight and harmoniously reside without impacting everyday activity. Entry level opportunities in this desirable family friendly location with easy access to shopping and public transport routes don't come along everyday so don't delay, contact Kerry for further information or to arrange a private viewing. To download the property files please copy and paste the below link into your browser: