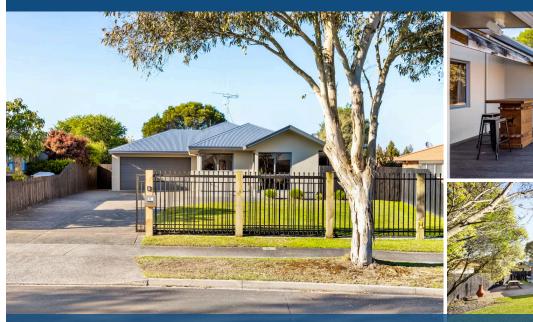

## ♀ 61 Diomede Glade, Flagstaff

Crafted for relaxed family living, this three-bedroom home is nestled in a guiet, family friendly neighbourhood. Spanning a large 825sgm section, this home is designed effortlessly for indoor/outdoor entertaining. Located close to Tauhara Park, walkways, family mini golf centre and destination playground. A modern kitchen overlooks the dining area, featuring gas cooking and is flooded with natural light, extending to an outdoor deck which would make a perfect spot for your morning coffee. New carpet throughout, the family living zone offers a gas fireplace for cozy winter evenings, opening to the second outdoor entertainment deck and large backyard. Three great sized bedrooms, the master features an ensuite. The family bathroom has been flawlessly updated with tiled floors, a bathtub, shower and toilet. The double garage is carpeted, and the property is set behind the electric gates for privacy and security. Shops and transport routes are handy and the popular school zones include Endeavour Primary School, Rototuna Primary, plus Rototuna Junior and Senior High. This property admirably addresses the needs of a growing family. To download the property files please copy and paste the below link into your browser:

| Land area      | 825 m²     |
|----------------|------------|
| Floor size     | 160 m²     |
| Rateable value | \$900,000  |
| Rates          | \$3,634.00 |

https://www.propertyfiles.co.nz/property/61diomedeglade