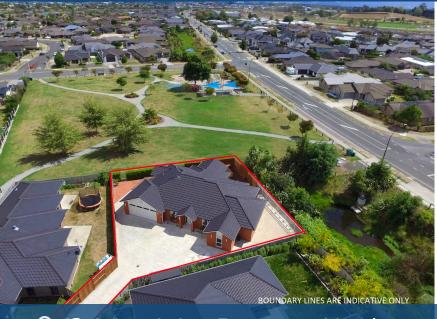

## O 13 Arista Way, Rototuna North

Situated in a highly sought-after high demand location zoned for Te Totara Primary, Rototuna Junior/Senior High Schools. Your modern double-glazed residence (approx. 240sqm including portico) is a peaceful haven superbly equipped for family life. This brick beauty is sitting on its own R. O. W section. From the moment you enter the impressing entranceway you will feel the comfort this luxe offers spacious family /dining area supplemented by kitchen -scullery. The separate lounge allows you to relax and watch movies while you are home. Other features include Security camera, vent system, central vacuum, 2 x heat pump, separate laundry and insulated garage. The effortless connectivity between internal and external space makes your home the perfect entertainer. All your living space seamlessly opens to portico and oversized North facing deck backing to Moonlight Drive Playground park and reserve- simply relax and soak up the aspect for open air meals and lavish endless entertainment

Catch the atmosphere of restfulness in these elegant 5 bedrooms, airy master ensuite that induce restful slumber also connects to entertainment area. The immaculate 700 sqm section with powder coated steel and wooden fenced set behind an electronic gate. This low maintenance lock and leave property with no mowing lawns allows you to travel and spend time with your loved ones. Our vendor is now focused on their next project and reluctantly say sell Now!