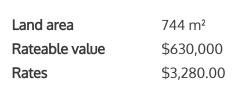

## ◊ 8 Alpers Ridge, Cambridge

A quality brick and tile (colour steel) home that welcomes you with family sized proportions. A well-appointed, open plan kitchen, defined dining area and family room all open out nicely on to a private patio and well fenced rear garden. Also enjoy the convenience of an extra separate lounge. Four generously sized bedrooms are complimented with a quality bathroom and ensuite. Excellent storage throughout. Internal access, triple car garaging completes the layout of this double glazed, family winner. Ensure you view this lovely home to check out all the other features it has on offer. In close proximity to many of the Cambridge amenities. Viewing is highly recommended. LIM Report available.