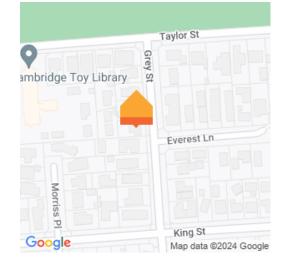

## O 118A Grey Street, Cambridge

Investors, Retirees or First home buyers should consider this excellent unit. Set on a private well fenced section with a manageable lawn and garden, plus an outdoor living space. Inside you'll find an open plan living area, modern kitchen and heatpump. Two double bedrooms, a tidy bathroom and separate laundry. The garage has been transformed into a very spacious and well appointed hobby room but could easily be reverted back. Plenty of off street parking. Handy to the trotting track for entertainment, close to the local dairy and walking distance to town, plus simple access to the Waikato expressway. Ready for immediate possession. Call Peter today to make an appointment to view. Rental Appraisal available.