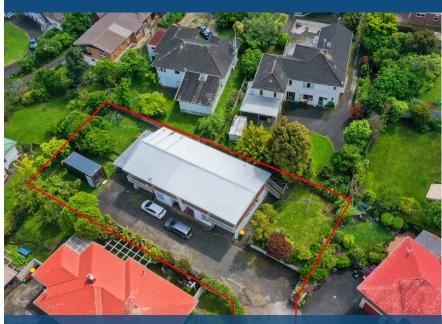

## Your home is worth more with Lugton's

○ 17 and 17A Vista Terrace, Hillcrest

Develop / Land Bank / Add to your Portfolio. Here is an exceptional opportunity in the highly desirable Hillcrest location offering elevation with views towards Pirongia, positioned well for the sun and has easy access to local cafes, Waikato university and in zone for plenty of high decile schools. Do your due diligence and look into the options that are offered here, a development in this location would surely be a popular proposition. With a combined rental income of \$1200 per week, investing in this property could also be something for you to look into as you'll be receiving \$62,400. 00 PA with room for future growth. For more information and to register your interest for a viewing, contact Jacob Rotton today.

Land area 943 m<sup>2</sup> Rates \$5,858.26