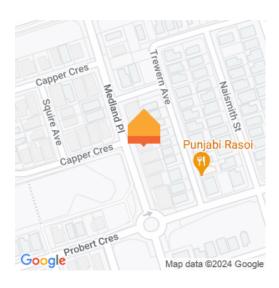

## 🛇 10 Medland Place, Puketaha

•Brick & Linea weatherboard construction

•Freehold section

- •150 Sqm floor area (Approx.)
- •4 bedrooms
- •2 bathrooms (Master with ensuite)
- •2 car garage
- •1 Open plan living/dining