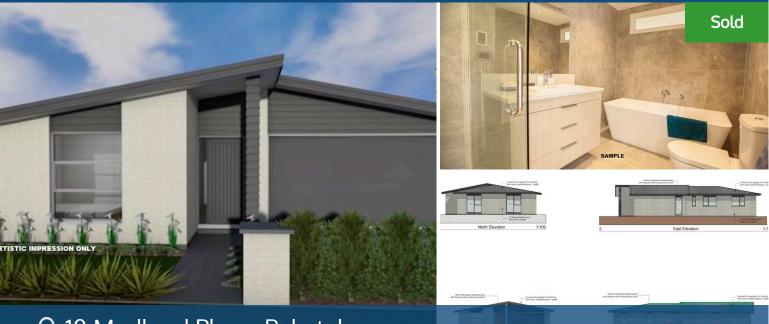

## 🛇 10 Medland Place, Puketaha

•Brick & Linea weatherboard construction

•Freehold section

- •150 Sqm floor area (Approx.)
- •4 bedrooms
- •2 bathrooms (Master with ensuite)
- •2 car garage
- •1 Open plan living/dining

•Buy with as little as 5% deposit (Conditions apply)

•Expected completion date is between August - September 2018. We have Home & land package available with 400 Sqm section priced to sell at \$669,000