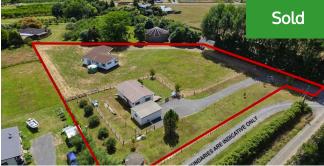

## O 584A Morrinsville Road, Newstead

Family on the move! A seldom found opportunity - a house & a unit offering potential for income-earning or extended family use. My vendors have done the hard work, but there's still room for the individual touches to be made. Family friendly if required but the perfect money-maker if that's the opportunity you're looking for. Perfect location, close to Hamilton, with just enough land for the pets on 5136m2. Recently relocated from Hamilton City is the three-bedroom, onebathroom weatherboard main dwelling, which has been strategically positioned on the property for privacy from the second dwelling, and is ready to move into and enjoy. With the newly restored wooden floors, feature ceiling and covered verandah, this home offers comfortable living in a functional layout. Separate two-bedroom, one-bathroom weatherboard unit with wooden interior, iron roof, wooden deck, kitchen/family lounge, stove, heatpump, and single stand-alone garage. Perfectly set up for maximizing rental opportunity if required, with the built-in benefit of its own separate water supply, power metre and septic tank. Always hard to find, a house & unit - we recommend you pay close attention to this opportunity and view without delay.

Land area

5136 m<sup>2</sup>