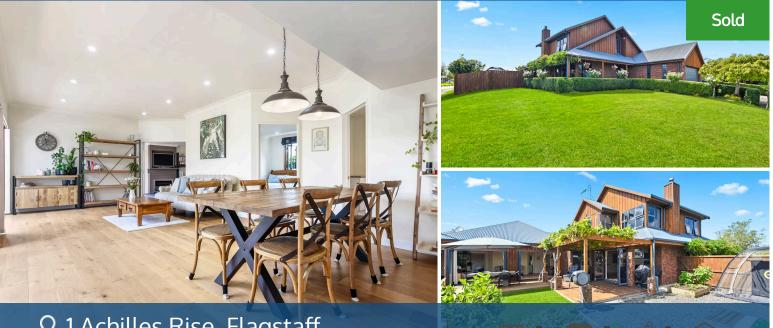

## ○ 1 Achilles Rise, Flagstaff

Designed for elegant relaxation and entertaining, your home is a natural beauty where family members can easily spend time together or retreat to their own personal sanctuaries. Built in 1997 and renovated with panache, its approximate 314sqm footprint delivers a generous feeling of space over two levels. Central volume is created by a spacious open plan environment where kitchen, dining and family areas mix and mingle under one roof, lounges branch off each end, and the large deck plays an integral role in day-to-day living. You can host big parties, cater for the crowds, and have guests over to stay. Two double bedrooms and a bathroom downstairs will happily accommodate them. Upstairs reveals a further two bedrooms, a family bathroom, and your master retreat with an ensuite, walk-in robe, and a balcony for instant outdoor fare. Your laundry opens to its own drying court and the two-car garage is internally accessed. Aircon, gas and wood fires ensure excellent creature comfort. There is LED lighting. Style and practicality are evident throughout, with architectural detailing and special features, including glass bricks, creating a strong sense of individuality and character.