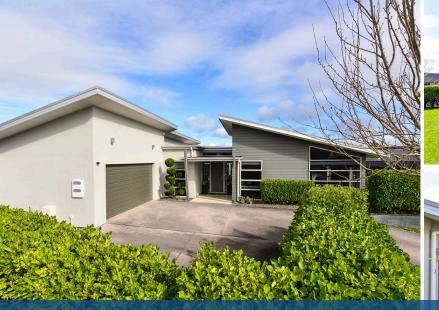

## ♀ 19 Winslow Court, Huntington

Your warm welcoming abode is enveloped by all-day sun and has a strong focus on indoor-outdoor living. A separate lounge flows off the light-filled open plan domain that serves as the central living quarters. There are plenty of spaces to mix, mingle and relax. The thoughtful configuration of bedrooms includes a spacious master retreat and places the fourth in a handy office position off the main entrance. Bathroom vanities have been upgraded and some interior refreshments have been made. Stone bench tops and a five-burner gas hob bring style and functionality to your kitchen overlooking the grassed rear section, ideal for backyard games. Storage is taken care of thanks to an accessible attic above your double garage and two garden sheds. Off-street parking offers loads of space for a boat, trailer or motorhome. Exuding great kerbside appeal, your private, well-presented home occupies a landscaped 629sqm site at the end of a cul-de-sac where the kids enjoy playing and parking is available. In a super convenient locale, you're in walking distance of three hospitality zones -Chartwell, Rototuna and Parkwood. Winslow Court has access to Huntington's gully network, two playground parks in close proximity and zoning for quality schools.