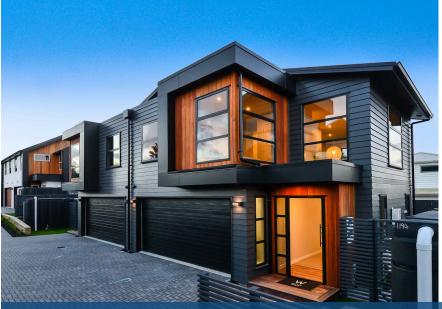

## Q 3/70 Beerescourt Road, Beerescourt

Newly completed and oh-so inviting, your chic unit is designed to give you all the leisure time you crave. Built from materials that not only perform well but look good, the aesthetic is clean and contemporary. The bright interior offers in excess of 163sqm of high-end living enhanced by generous double glazing, fully ducted air-con, infinity gas hot water and underfloor heating in your bathroom and ensuite. Your enticing open plan domain is socially encompassing, equipped with Infra-red wireless technology and provides seamless access onto your sunkissed kwila deck set in a modern landscaped environment. Guests have a powder room and your carpeted internal garage is a genuine double. Bathrooms are sleek tiled spaces featuring the latest appointments in pristine perfection. All accommodation is peacefully contained on the upper level. Entry is a soaring double-height showcasing your glass balustrade stairwell. The end result of this fabulous Beerescourt build is an ultra-comfortable, stylish modern home where you can move in and simply relax. There are three units to choose from. Your sought-after central location places you close to local amenities, the CBD, river and transport.

Land area 204 m<sup>2</sup> Floor size 163 m<sup>2</sup>

Wei Sen Chow

07 838 3800

027 455 4477

weisen.chow@lugtons.co.nz

https://www.weisenchow.co.nz/

Richard Hartles

07 838 3800