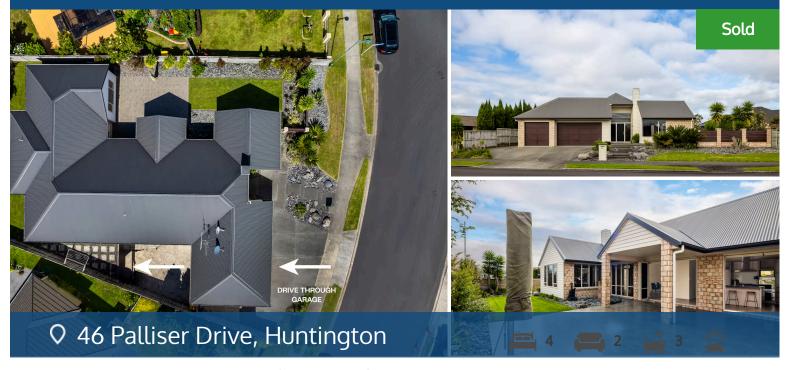

## Your home is worth more with Lugton's

Your quality Huntington home is a sanctuary of space and comfort, brilliantly appointed to cater to a large or extended family. The generous 275sqm interior layout incorporates four bedrooms, two of which have ensuite bathrooms, ensuring loads of personal space. Living areas are in a good supply. Your formal lounge eases off the entrance and the open living zone gives your family room to kick back and relax. Indoor and outdoor spaces are seamlessly melded, making it easy for your family to enjoy an alfresco lifestyle and entertain guests. The host's space serves up excellent functionality for family life with a central island, a full array of appliances and a walk-in pantry. Dining and lounge areas bookend your sleek kitchen which overlooks the portico and large, rear courtyard. Bathroom and ensuite are well-appointed and the laundry is separate. Triple car garaging comes with handy drive-through access to the backyard. There is parking for the likes of a trailer, jet ski or a boat. When it comes to everyday comfort, your home has it covered, thanks to five heat pumps, underfloor heating and HRV.