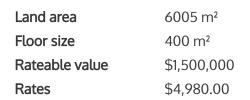

## ♀ 2 Green Haven Lane, Tamahere

Nestled in an exclusive Tamahere lane adjacent to the river, its whisper quiet setting lets a family live life to the full. Superb landscaping creates a strong aesthetic and works seamlessly with the architecture of the house. Indooroutdoor flow is a stand-out feature. Grounded in the environment, the stunning outdoors are a natural extension of this super-sized home. The gardens flaunt nature's beauty and the loggia sits in complete symmetry with the swimming pool. Indoors is brimful of designer spaces and detailed finishes. Elegance sweeps through this luxurious home which beckons for entertaining and relaxed family living. Extended stud heights flood the interior with light and the tasteful colour palette enhanced by Sanderson feature wallpapers which fosters stylish chic. Everything comes in volumes here. The huge 400 sqm floor area embraces formal and family living zones, six dedicated bedrooms, including two with ensuite, a separate office, a main bathroom, powder room and a separate laundry. But the package doesn't end here. The 6005sqm property has colossal 135sqm shedding and internal garaging. Its scope is enormous and location one of Hamilton's best. Tamahere village and school are within walking distance and Hillcrest is minutes away. This is an opportunity not to be missed. Viewing is essential to experience just what this home offers.