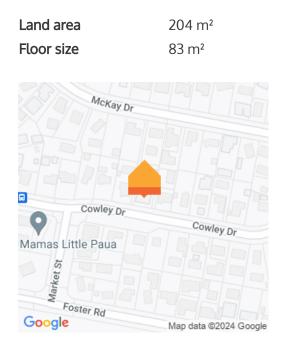

## ○ 2/33 Cowley Drive, Temple View

Welcome to 2/33 Cowley Drive. . . a modern home built in 2020. You'll be able to put your feet up and relax. Swing open the doors over Summer and enjoy the Country air and breeze. 2 good sized bedrooms, double glazing, fully insulated, freehold 204m2 section, slight elevation so you have a nice outlook. The owners say they've enjoyed feeling so safe, and also find it a very family friendly area. Its a quick trip if you work at Waikato Hospital, or need to pop into Dinsdale. Even your gym is only minutes away. . . There's a great childrens playground down the street, loads of green spaces, the section is easy care and in the weekend they stroll up for a "Mummas Donut". All the modern conveniences are at your finger tips - gas cooking and hotwater, airconditioning, and even the windows have been tinted, and garage carpet added. If peace and quiet is important to you, then its best you venture out to the Temple. Take advantage of a "ready built" modern home right now. Call Lisa Sigley on 021722281 today to view. www. lisasigley. com