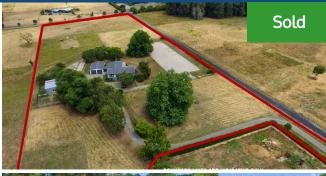

## O 439B Marychurch Road, Tamahere

You've been wanting to move to the country? Bring the ponies, bring the kids - this is a great opportunity. The family is into dressage? Almost on the front lawn is the immaculate arena (60m x 20m approx), there is a tack room/utility room, 5 open yards and 6 paddocks. If you're not equine orientated, it's equally good to run a few beefies. There's a bore for water supply and a large open bay shed (10m x 8m approx). All this on a well set up 2. 589 hectares of land (6. 3 acres). RV \$1,190,000. The well maintained Lockwood home is super family-friendly, and is well placed for the sun with fantastic rural views looking towards the nearby Wrights Bush. Surrounded by expansive wooden decking, the home offers lots of sheltered entertainment areas. Inside, there are four bedrooms, two stylish bathrooms including the master ensuite, open plan living and second family lounge, and a separate double garage with covered access to the house. Matangi Village is close by and it's just minutes to Cambridge. With the tastefully landscaped exteriors, mature trees and established gardens, all you need to do is move in and enjoy this slice of country paradise.

 Land area
 2.589 m²

 Rateable value
 \$1,190,000

 Rates
 \$4,138.68