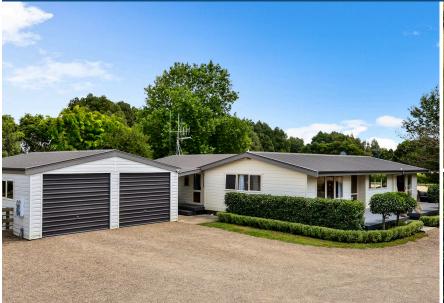

## O 439B Marychurch Road, Tamahere

You've been wanting to move to the country? Bring the ponies, bring the kids - this is a great opportunity. The family is into dressage? Almost on the front lawn is the immaculate arena (60m x 20m approx), there is a tack room/utility room, 5 open yards and 6 paddocks. If you're not equine orientated, it's equally good to run a few beefies. There's a bore for water supply and a large open bay shed (10m x 8m approx). All this on a well set up 2. 589 hectares of land (6. 3 acres). RV \$1,190,000. The well maintained Lockwood home is super family-friendly, and is well placed for the sun with fantastic rural views looking towards the nearby Wrights Bush. Surrounded by expansive wooden decking, the home offers lots of sheltered entertainment areas. Inside, there are four bedrooms, two stylish bathrooms including the master ensuite, open plan living and second family lounge, and a separate double garage with covered access to the house. Matangi Village is close by and it's just minutes to Cambridge. With the tastefully landscaped exteriors, mature trees and established gardens, all you need to do is move in and enjoy this slice of country paradise.