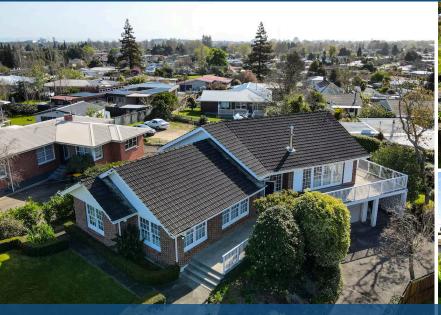

## Hillcrest Haven on 1212m2 Section

A family or investor couldn't be happier with the size and location of this 1212sqm property just down the road from Waikato University and St John's College. All levels of education are walking distance, and shops, cafes, medical centre and expressways are extremely handy. Built in the 1960s, the split-level brick and concrete tile home has intrinsic charm, lustrous polished timber floors, and modern enhancements including HRV, gas infinity hot water, roof insulation and a new woodburner. It sits proudly on its super-sized section and attracts elevated district views and spectacular sunsets. Indoors, the home revels in space thanks to a large lounge and a sequential arrangement of kitchen, dining room and sunroom. Both the lounge and sunroom open onto a sunny, and picturesque wrap-around deck, ensuring effortless indoor-outdoor living. There's no shortage of storage in the kitchen, which features all the desired accourrements as well as a walk-in pantry. The three-bedroom sleep wing off the spacious foyer is serviced by a bathroom, separate toilet, and shower room. A fourth bedroom at ground level, along with a rumpus or office, and toilet/shower room, offer good independence and privacy to an older child or boarder. A laundry and double basement garage complete the floor plan. A carport adjoins the garage, and the section provides plenty of parking space and play areas for children. Rarely do homes of this calibre in coveted locations like this come to market. Viewing is essential as it won't last long!