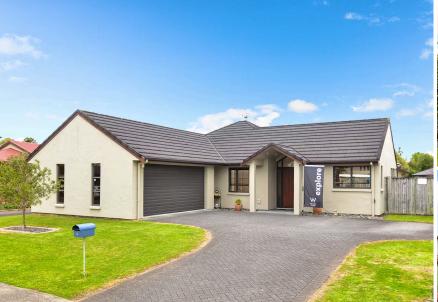

## O 11 Stoneleigh Drive, Chartwell

Your home is located in the Magnolia Grove community. The advantageous setting is a short stroll from the Gordonton/Wairere Expressway underpass, central to Chartwell and Rototuna amenities, and zoned for quality schools. Greenhill Park's growing array of amenities and eateries, including popular family restaurant, are footsteps away. A vaulted entrance opens to interiors that embrace an easy-living layout and offer convivial spaces for indoor-outdoor relaxing and entertaining. Your well-equipped kitchen has a set of double wall ovens and a pleasant work environment enhanced by a streetscape outlook. Open plan kitchen and dining spills outdoors to a sheltered, UV-treated patio which allows you to enjoy the alfresco atmosphere in comfort, safely protected from the summer sun. Your suite of bedrooms includes a master retreat with a walk-in robe, ensuite and heat pump. A spa bath features in the family bathroom. The laundry is separate and garaging is internal double. A gas fire and heat pump maintain an ambient lounge environment in your naturally warm home. Petproof, landscaped grounds contain well structured gardens, a strawberry patch, and a garden shed. Your 'handy-to-everything' home offers a brilliant family living solution in quiet established neighbourhood moments from the expressway.

 Land area
 543 m²

 Floor size
 170 m²

 Rates
 \$2,892.76