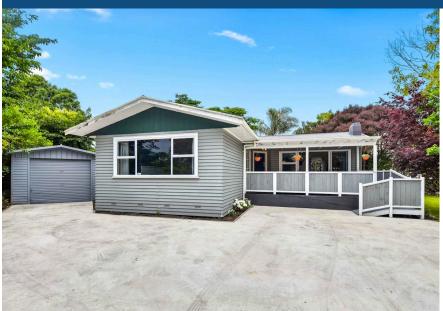

## ○ 15 Matthews Crescent, Melville

This 1960s home has found new life in the 21st century. Renovated for today's needs, it delivers a refreshing and easy-living environment suited to a growing family. Good investment has been made in indoor-outdoor living spaces, and careful thought given to creating a flowing layout that connects seamlessly to alfrescos at the front and rear of the home. Covered and open options are available. Timber floors add lustre and easy-care elements, and the built-in features are practical. The revamped kitchen is full of style and enhanced function, and the snack bar is a handy addition. A social vibe pervades the living area. Open wardrobes feature in the bedrooms, and the master has his and hers storage spaces. There is a tiled shower in the bathroom, and designated spaces for both toilet and laundry. HRV and a heat pump keep the home ambient throughout the year. The property occupies a spacious corner site, with a fully fenced backyard, a large concrete forecourt and a single car garage. Mature trees and bird song provide a lovely natural aesthetic. Waikato Hospital is handy and the CBD is a short commute. To download the property files, please copy and paste the following link into your browser: https://www.propertyfiles.co. nz/property/15matthewscrescent