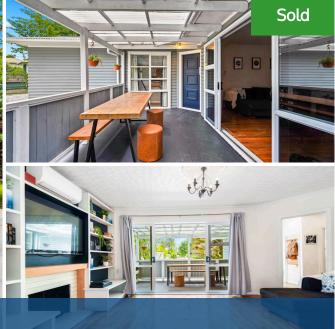

## ○ 15 Matthews Crescent, Melville

This 1960s home has found new life in the 21st century. Renovated for today's needs, it delivers a refreshing and easy-living environment suited to a growing family. Good investment has been made in indoor-outdoor living spaces, and careful thought given to creating a flowing layout that connects seamlessly to alfrescos at the front and rear of the home. Covered and open options are available. Timber floors add lustre and easy-care elements, and the built-in features are practical. The revamped kitchen is full of style and enhanced function, and the snack bar is a handy addition. A social vibe pervades the living area. Open wardrobes feature in the bedrooms, and the master has his and hers storage spaces. There is a tiled shower in the bathroom, and designated spaces for both toilet and laundry. HRV and a heat pump keep the home ambient throughout the year. The property occupies a spacious corner site, with a fully fenced backyard, a large concrete forecourt and a single car garage. Mature trees and bird song provide a lovely natural aesthetic. Waikato Hospital is handy and the CBD is a short commute. To download the property files, please copy and paste the following link into your browser: https://www.propertyfiles.co. nz/property/15matthewscrescent