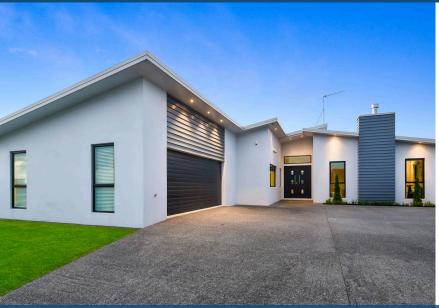

## ○ 5 Helenslee Court, Flagstaff

Modern design, your home has everything you could ask for when it comes to large family living. Clean contemporary mono pitch architecture constructed of Aeriated concrete panels gives a stylish modern look and the generous interior serves up multi-use space, a hearty suite of five bedrooms, and superb indooroutdoor living that greatly enhances your options for social gatherings. Carefully lived in and offered to the market for the first time since it was constructed in 2014 by Kiwi Built Homes, your well-maintained, double-glazed executive home is a quality offer full of creature comforts, including an HRV system with a summer kit, underfloor heating in tiled areas, gas hot water and the convenience of central vac. The layout is effortlessly functional and very appealing to entertainers. Your sleek stone-top kitchen dishes up a scullery and a 900mm pyrolytic F&P cooker that will bring out the baker in the family. There's ample room for social interaction and break out space for quiet relaxation. Your lounge is ideal for movie nights and its gas fireplace wraps everyone in winter warmth. Bi-fold doors onto the private patio open the home to an effortless alfresco lifestyle from both living areas.