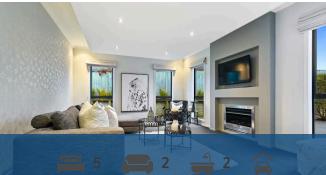

## ○ 5 Helenslee Court, Flagstaff

Modern design, your home has everything you could ask for when it comes to large family living. Clean contemporary mono pitch architecture constructed of Aeriated concrete panels gives a stylish modern look and the generous interior serves up multi-use space, a hearty suite of five bedrooms, and superb indooroutdoor living that greatly enhances your options for social gatherings. Carefully lived in and offered to the market for the first time since it was constructed in 2014 by Kiwi Built Homes, your well-maintained, double-glazed executive home is a quality offer full of creature comforts, including an HRV system with a summer kit, underfloor heating in tiled areas, gas hot water and the convenience of central vac. The layout is effortlessly functional and very appealing to entertainers. Your sleek stone-top kitchen dishes up a scullery and a 900mm pyrolytic F&P cooker that will bring out the baker in the family. There's ample room for social interaction and break out space for quiet relaxation. Your lounge is ideal for movie nights and its gas fireplace wraps everyone in winter warmth. Bi-fold doors onto the private patio open the home to an effortless alfresco lifestyle from both living areas.