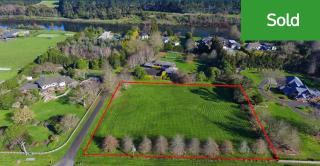

## O 2121E River Road, Horsham Downs

We can't promise you the earth but we can show you a special piece of it! This highly desirable lifestyle block is located on the golden mile. Build your dream home within great company amongst other quality homes. As prudent buyers, you will be well aware that bare blocks in this area are near extinct. This relatively flat 6323m2 site has power and trickle feed water to the boundary. The minimal covenants allow purchasers a degree of flexibility. The majority of the block has an established treed boundary. This sought after River Rd North locale is currently just north of the Hamilton City Boundary. The property is in zone for Horsham Downs Full Primary School, Rototuna Junior and Senior High Schools. To download the property files please copy and paste the link into your browser: http://www.propertyfiles.co.nz/property/2121ERiverRoad