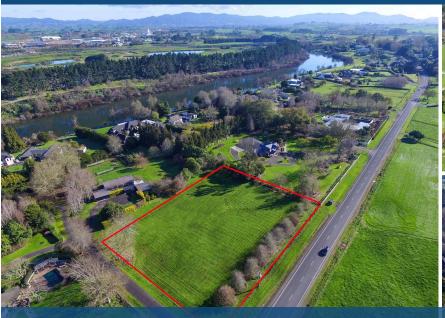

## O 2121E River Road, Horsham Downs

We can't promise you the earth but we can show you a special piece of it! This highly desirable lifestyle block is located on the golden mile. Build your dream home within great company amongst other quality homes. As prudent buyers, you will be well aware that bare blocks in this area are near extinct. This relatively flat 6323m2 site has power and trickle feed water to the boundary. The minimal covenants allow purchasers a degree of flexibility. The majority of the block has an established treed boundary. This sought after River Rd North locale is currently just north of the Hamilton City Boundary. The property is in zone for Horsham Downs Full Primary School, Rototuna Junior and Senior High Schools. To download the property files please copy and paste the link into your browser: http://www.propertyfiles.co.nz/property/2121ERiverRoad