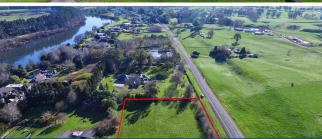

## O 2121E River Road, Horsham Downs

We can't promise you the earth but we can show you a special piece of it! This highly desirable lifestyle block is located on the golden mile. Build your dream home within great company amongst other quality homes. As prudent buyers, you will be well aware that bare blocks in this area are near extinct. This relatively flat 6323m2 site has power and trickle feed water to the boundary. The minimal covenants allow purchasers a degree of flexibility. The majority of the block has an established treed boundary. This sought after River Rd North locale is currently just north of the Hamilton City Boundary. The property is in zone for Horsham Downs Full Primary School, Rototuna Junior and Senior High Schools. To download the property files please copy and paste the link into your browser: http://www.propertyfiles.co.nz/property/2121ERiverRoad