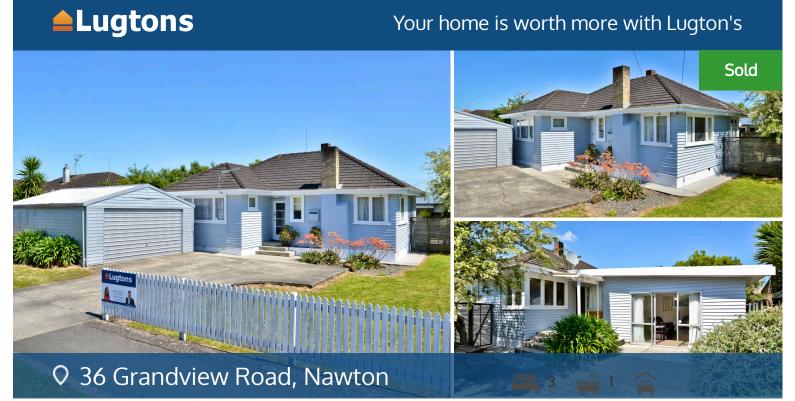

Here's an ideal opportunity to get on the property ladder at an affordable level. With a freshly repainted exterior this Nawton nugget is worthy of serious consideration. The 120 m2 floor plan offers 3 good sized bedrooms, plus office, tidy bathroom, well proportioned kitchen with dishwasher & large pantry, also dining and separate lounge that opens out to a fenced entertainment area. Stay comfortable and dry all year round with a Fujitsu heat pump and HRV ventilation system, while other features include separate laundry and double garage. Conveniently close to Primary & Secondary schools, public transport and local shops, with easy access into the CBD, or north to Wintec and the Base Shopping Centre. Rental Appraisal is \$450 - \$470pw. Why delay, to view contact Dobbo or Sharon Dobson today. Sharon 021 408 487 or