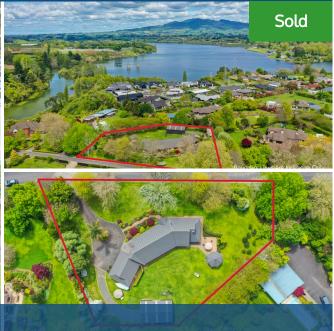

## ○ 348 Lake View Drive, Cambridge

\*\*UNDER OFFER\*\*

Find your own piece of paradise when you view this magnificent home tucked away on 3854 sqm of mature grounds at the end of an exclusive cul de sac, a short walk to Lake Karapiro and only six minutes' drive to the Cambridge town centre. This beautifully presented Hinuera stone home, built in 2001 with a floor area of 280 sgm, has been renovated and tastefully redecorated to a high standard, including a stunning brand-new fully furnished two-bedroom luxury flat, currently operating as an airbnb. Plenty of room for the family, with spacious light and bright open-plan living areas, a separate lounge/media room, four double bedrooms (main with walk-in wardrobe, ensuite and adjoining spa courtyard), a luxury family bathroom with spa bath, separate toilet and separate laundry. A wraparound deck and patio lead to a sheltered gazebo, a shady retreat from the summer sun and perfect for outdoor entertaining. Numerous additional features cater for comfortable modern living in this lovely home, including a Daikin cassette heat pump, HRV ventilation, wood-burner, over-spec insulation, central vacuuming, ultrafast fibre, newly rewired automated electronic LED lighting and a high-quality security camera & alarm system. A modern 96 sqm high-stud three-bay shed will suit a car enthusiast, with a gantry and parking space for three vehicles, as well as a built-in sealed & insulated studio/room. Summertime in Karapiro means strolling to the lakeside reserve to swim, kayak and waterski, or you can walk or cycle over the dam to a thriving cafe and popular boating and rowing events throughout the year. Make your lifestyle decision now!