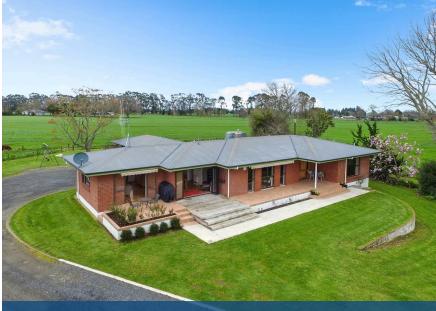

## ♥ 105 Norrish Road, Ohaupo

Excellent home on a very quiet 5598 m2 lifestyle block. 4 bedrooms, 3 living, 4 bathrooms, a double garage with outside room and ensuite. Elevated to capture all day sun, this property will appeal to families & retired farmers. Entertain in the large family room while others can chill out and enjoy a book or a movie in the plus sized formal lounge. North facing patio for sunny out door entertaining. Loads of parking, an orchard & some shedding. Easy access to Te Awamutu, Hamilton or Cambridge and of course the famous "Olde Creamery" Cafe is just a couple of minutes drive for your daily coffee fix and a nice treat. This is a must view! Call Peter today to organise a viewing.