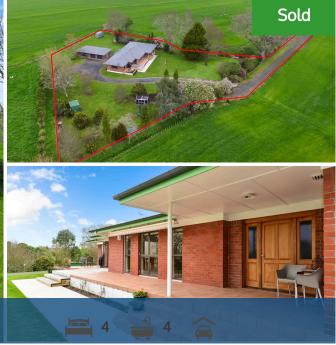

## ♥ 105 Norrish Road, Ohaupo

Excellent home on a very quiet 5598 m2 lifestyle block. 4 bedrooms, 3 living, 4 bathrooms, a double garage with outside room and ensuite. Elevated to capture all day sun, this property will appeal to families & retired farmers. Entertain in the large family room while others can chill out and enjoy a book or a movie in the plus sized formal lounge. North facing patio for sunny out door entertaining. Loads of parking, an orchard & some shedding. Easy access to Te Awamutu, Hamilton or Cambridge and of course the famous "Olde Creamery" Cafe is just a couple of minutes drive for your daily coffee fix and a nice treat. This is a must view! Call Peter today to organise a viewing.

| Land area      | 5598 m²    |
|----------------|------------|
| Floor size     | 229 m²     |
| Rateable value | \$725,000  |
| Rates          | \$2,522.98 |