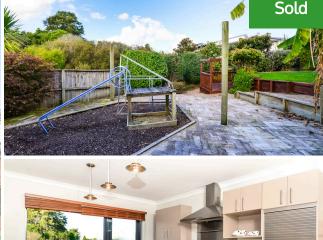

## ♀ 13 Grenache Place, Rototuna

With exterior cladding just been freshly repainted by a reputable painter, this executive dwelling is positioned within a desirable Cul De Sac street within sought after Rototuna and sits proudly on a generous 795m2 section with reserve outlook. Featuring light-filled interiors with options for family living, sun-dappled outdoor setting and generous accommodation. The inviting ambience makes you feel instantly welcomed. Accommodation comprises of spacious formal lounge, separate open plan informal living and four bedrooms including a master with ensuite & walk-in robe. There is plenty of storage throughout including a large walk in linen cupboard

| Land area      | 795 m²     |
|----------------|------------|
| Rateable value | \$620,000  |
| Rates          | \$3,481.72 |

The well-equipped kitchen is well laid out for ease of use. Cleverly planned, highly functional, and offers all the expected appliances. This is a superb residential residence offering a spacious family home with instant appeal and the bonus of an immensely convenient location, easily accessible to Rototuna amenities, schooling and public transport. Do you have a property to sell and would like to know what it may be worth?