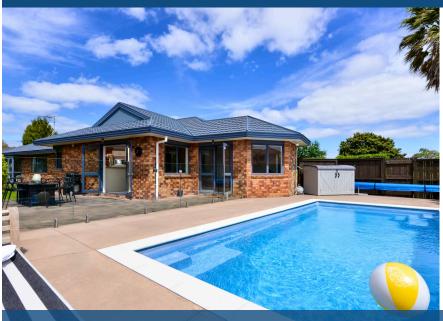

## Your home is worth more with Lugton's

Dip your toes in the water and set sail for Spinnaker this summer. From its feature walls to its family room, its swimming pool to secure corner section, this delightful corner section on Flagstaff's Spinnaker Drive is a home not to be overlooked. Four generous size bedrooms, including a stately-sized master suite with ensuite and walk in wardrobe, upgraded bathroom with separate toilet, and laundry with external access makes this home family friendly and functional. A large family room provides natural flow to the dining and additional lounge, while a well-designed kitchen offers the budding chefs of the family a culinary domain of their own. Feature walls in every room bring a statement style to each space, complemented with ample storage, and an oversized double garage. But outside is where this feature of Flagstaff comes into its own. An inviting pool and surrounding lounge area, adjacent to the home's outdoor entertainment area, ensures this home is a cut above the rest. There is also room to park your caravan, or your motorhome or your boat. To download the property files please copy and paste the below link into your browser: