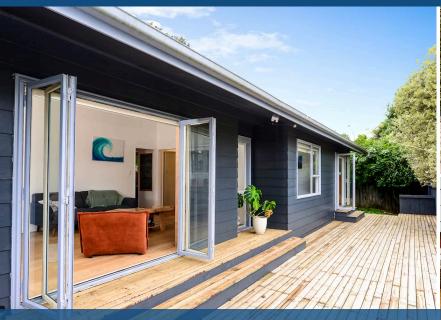

## O 24 Camden Place, Pukete

This warm and inviting, recently renovated home boasts modern and stylish living throughout. The property has been thoughtfully updated with a new modern kitchen, laundry and bathroom, and has been repainted throughout. The living area is bright and sunny with large windows that allow plenty of natural light to filter in. Bifold doors open out from the living area onto a large deck, perfect for entertaining and enjoying the outdoors during the summer months. An open plan dining area seamlessly connects the kitchen and living area, creating a comfortable and inviting space for relaxing and spending time with family and friends. Featuring black fittings that complement the modern monochrome tiles the bathroom is sleek and sophisticated. There are three bedrooms, providing ample space for families or quests. A separate toilet adds convenience and privacy. The property also includes a double garage, providing secure parking and additional storage space. Set on a large 800sqm section, there is plenty of room to enjoy outdoor living and entertain guests. This property is perfect for those seeking a modern and low-maintenance home, with all the conveniences of modern living.