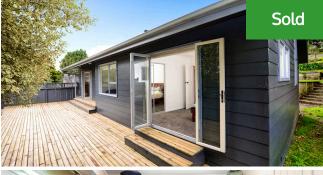

## O 24 Camden Place, Pukete

This warm and inviting, recently renovated home boasts modern and stylish living throughout. The property has been thoughtfully updated with a new modern kitchen, laundry and bathroom, and has been repainted throughout. The living area is bright and sunny with large windows that allow plenty of natural light to filter in. Bifold doors open out from the living area onto a large deck, perfect for entertaining and enjoying the outdoors during the summer months. An open plan dining area seamlessly connects the kitchen and living area, creating a comfortable and inviting space for relaxing and spending time with family and friends. Featuring black fittings that complement the modern monochrome tiles the bathroom is sleek and sophisticated. There are three bedrooms, providing ample space for families or quests. A separate toilet adds convenience and privacy. The property also includes a double garage, providing secure parking and additional storage space. Set on a large 800sqm section, there is plenty of room to enjoy outdoor living and entertain guests. This property is perfect for those seeking a modern and low-maintenance home, with all the conveniences of modern living.