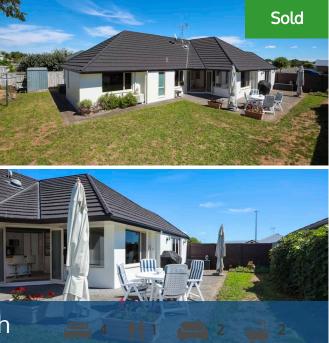

## ○ 32 Alconbury Drive, Rototuna North

Family-friendly in every way, located in sought after Rototuna, this lovely home has street appeal, convenience, and a floorplan to suit everyone. Twenty-two years young, this plaster over solid brick home has stood the test of time with loving care and attention and is ready for a new family to call it home. Set on a fully fenced freehold 650m2 section with easy care lawns and cobbled private outdoor living area. Double doors from both the main lounge and off the open plan modern kitchen/dining connect the hub of the home and provide seamless interplay inside and out. The open plan lounge nook extends the kitchen/dining while enhancing the relaxed and inclusive feeling within the cooking and entertainment zone. Four spacious bedrooms (master featuring ensuite and walk-in robe) and two living areas make for comfortable living. The main bathroom is tiled and offers a separate bathtub and shower. Two heat pumps, full insulation, partial double glazing, and double garage with internal access bring together all the classic Rototuna family home elements and its reputation for quality. Rototuna village is within walking distance and boasts top eateries, cafes, supermarkets, medical facilities and easy access to CBD and main arterials. The area is overlaid with popular playgrounds, caring kindergartens, and excellent schooling. All essential ingredients to feed into this high demand and tightly held neighbourhood. So come and be impressed. . . check out this beautifully presented, private and secure contemporary family home in this highly desirable location.