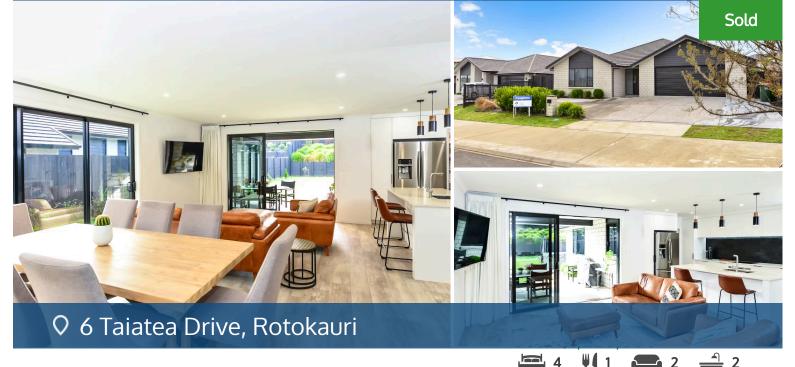

## Your home is worth more with Lugton's

Welcome to 6 Taiatea Drive... set your GPS and head here.. its all happening at Rotokauri Rise - including the road linking up in the next few months . . . . just metres from Te Awa The Base Shopping plus the Rotokauri Transport hub. Your 2019 luxury 4 bedroom Urban home (with office nook) ensuite, multiple living areas, generous double garage and set on a big 790m2 section is the perfect setting for a family of all ages. You'll guickly embrace the luxury upgrades that our owners added when they were building - from choosing Oliver Turton to design the interior - right down to the stainless inserts and spice racks in the drawers, oh and the slider window in the scullery (to hand out food when having your classic Kiwi BBQ), stone benchtops, shutters, attic storage with reinforced floor in the garage, luxury underlay, extra power points and USB plugs throughout, and choosing the biggest section they could find. The future looks so bright out here (copy and paste the property file link below) discover all that Rotokauri Rise is about to become... its going to bloom into a wonderful area that's been well thought out - greenways, water areas, cycle trails, public transport, schools, shopping. The owners tell us that their home is so lovely and warm, its always sunny and bright, there's nothing that they'd change about it, and say that the neighbours are so kind and friendly - a really nice area to be in. Why did they choose Rotokauri Rise? They liked the "vision" and say the developers are aiming for its residents to have a better way of living. Truly one of a kind. . this is the perfect transition to an easier lifestyle.