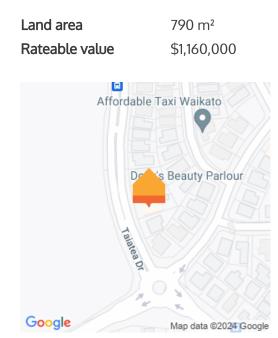

## Your home is worth more with Lugton's

Welcome to 6 Taiatea Drive... set your GPS and head here.. its all happening at Rotokauri Rise - including the road linking up in the next few months . . . . just metres from Te Awa The Base Shopping plus the Rotokauri Transport hub. Your 2019 luxury 4 bedroom Urban home (with office nook) ensuite, multiple living areas, generous double garage and set on a big 790m2 section is the perfect setting for a family of all ages. You'll guickly embrace the luxury upgrades that our owners added when they were building - from choosing Oliver Turton to design the interior - right down to the stainless inserts and spice racks in the drawers, oh and the slider window in the scullery (to hand out food when having your classic Kiwi BBQ), stone benchtops, shutters, attic storage with reinforced floor in the garage, luxury underlay, extra power points and USB plugs throughout, and choosing the biggest section they could find. The future looks so bright out here (copy and paste the property file link below) discover all that Rotokauri Rise is about to become... its going to bloom into a wonderful area that's been well thought out - greenways, water areas, cycle trails, public transport, schools, shopping. The owners tell us that their home is so lovely and warm, its always sunny and bright, there's nothing that they'd change about it, and say that the neighbours are so kind and friendly - a really nice area to be in. Why did they choose Rotokauri Rise? They liked the "vision" and say the developers are aiming for its residents to have a better way of living. Truly one of a kind. . this is the perfect transition to an easier lifestyle.