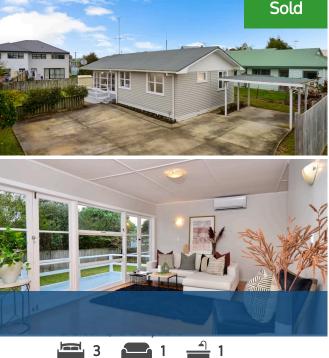

## ♀ 30A Tomin Road, Glenview

An impressive sort after residence on its own freehold section is tucked away and in proximity to local amenities including the Waikato hospital and a short commute to the CBD. The home has an excellent first home or investment appeal. The light filled open plan living/dining area features a heat pump for comfort and smooth flow to the outdoors. The well-appointed, tidy kitchen offers an electric hob, dishwasher and rangehood. Featuring three bedrooms, there is a seamless connection from living to the outdoor deck - the perfect place to unwind and BBQ. With a freshly painted interior and new carpet, simply just move in and enjoy. A first offering that will sell fast, don't delay. Call Feroz on 027 2727445 today to view.

| Land area | 528 m²     |
|-----------|------------|
| Rates     | \$2,271.82 |