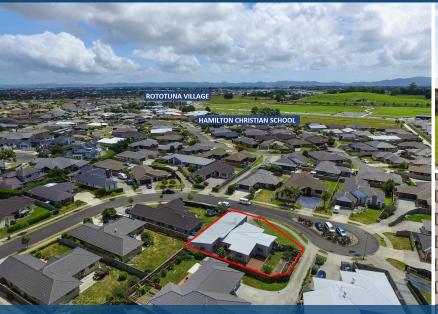

## O 16 Piwakawaka Court, Rototuna North

Contemporary and cool within walking distance to some of Hamiltons most desirable schools where you can relax in comfort and entertain in style in a premium Rototuna cul de sac. Well-presented and conscientiously maintained by house-proud vendors executed in brick with linea accents under long-run roofing on a 600sqm freehold section within walking distance to Te Totara School and Rototuna Junior/Senior High. Five-burner hobs and butler's pantry puts the zing back into the meal-making while hosting excels through integrated family-room/diner and separate lounge out to wrap-around decking. Ideal for families encompassing study, four bedrooms and two bathrooms (inclusive of ensuite) all kept warm by heat-pump/air-con, Infinity hot water and double glazing. An modern and classy 2012 home that can easily hold its own against more recent builds for style, comfort and quality - call Team Jack on 0800TMJACK (865225) for a priority viewing or see you at the open home. For an information pack copy and paste the below link on your web browser:-