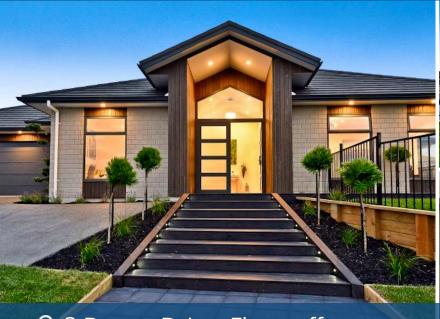

## ♀ 3 Batten Drive, Flagstaff

Step inside one of Flagstaff's most well thought out and exclusively designed homes. Delivering sleek high-end finishes in an environment lavished with style and singularly good taste, this stunning family nest presents dream home living. Crafted with meticulous attention to detail, it comes to the market brand new. Spacious 263sqm interiors sit under a 2. 7m stud and feature underfloor zoned heating, heat pumps, extensive use of stylish (non-slip) tiles, LED lights, PDL Iconic light switches and sockets, wide skirting and scotia, and more - all wrapped in an easy-care clay brick exterior at a prized address. Filled with natural light, beautiful flooring and neutral tones, the property is one of a kind. No stone has been left unturned in its construction and detailing. Providing outstanding accommodation for the modern family, this home is designed to appease the most fastidious buyers. A very appealing street profile sets the tone with the landscaped frontage and feature-lit steps ascending to a pitched entrance and bright welcoming foyer. A peaceful, plushly carpeted lounge and fifth bedroom sit at the front of the home. Intelligently designed zoned living provides ample space for a busy family. Accessed via an impressive cedar barn door, the activity hub encompasses a north-facing living room that flows to an up spec kitchen and generous dining space spilling out to a large private rear courtyard. An alfresco also eases off the family room to provide great options for in-outdoor living and entertaining. The kitchen captivates with its innovative textures, quality appliances, handle-less cabinetry and fabulous scullery. Bathrooms are pristine (non slip) tiled spaces with dumper showers, innovative tapware and top quality appointments. All bedrooms are double, with double wardrobes. The master retreat is a luxurious suite in a quiet setting that opens to the courtyard.