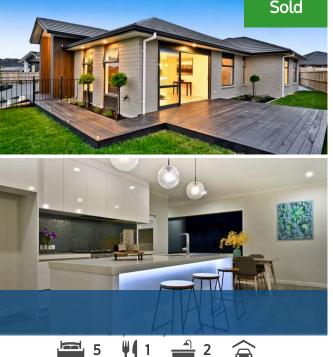

## ♀ 3 Batten Drive, Flagstaff

Step inside one of Flagstaff's most well thought out and exclusively designed homes. Delivering sleek high-end finishes in an environment lavished with style and singularly good taste, this stunning family nest presents dream home living. Crafted with meticulous attention to detail, it comes to the market brand new. Spacious 263sqm interiors sit under a 2. 7m stud and feature underfloor zoned heating, heat pumps, extensive use of stylish (non-slip) tiles, LED lights, PDL Iconic light switches and sockets, wide skirting and scotia, and more - all wrapped in an easy-care clay brick exterior at a prized address. Filled with natural light, beautiful flooring and neutral tones, the property is one of a kind. No stone has been left unturned in its construction and detailing. Providing outstanding accommodation for the modern family, this home is designed to appease the most fastidious buyers. A very appealing street profile sets the tone with the landscaped frontage and feature-lit steps ascending to a pitched entrance and bright welcoming foyer. A peaceful, plushly carpeted lounge and fifth bedroom sit at the front of the home. Intelligently designed zoned living provides ample space for a busy family. Accessed via an impressive cedar barn door, the activity hub encompasses a north-facing living room that flows to an up spec kitchen and generous dining space spilling out to a large private rear courtyard. An alfresco also eases off the family room to provide great options for in-outdoor living and entertaining. The kitchen captivates with its innovative textures, quality appliances, handle-less cabinetry and fabulous scullery. Bathrooms are pristine (non slip) tiled spaces with dumper showers, innovative tapware and top quality appointments. All bedrooms are double, with double wardrobes. The master retreat is a luxurious suite in a quiet setting that opens to the courtyard.