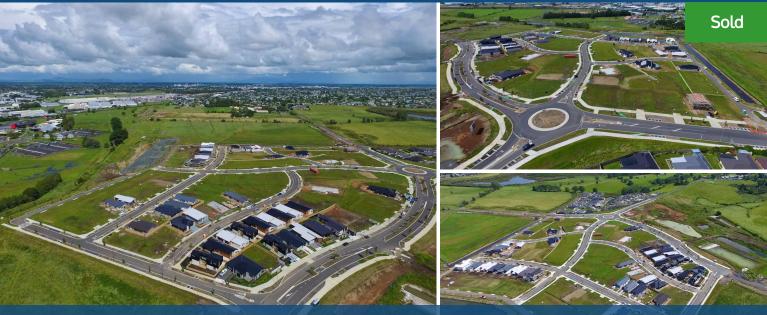

## ○ Lot 85 Whakapono Avenue, Rotokauri Rise, Baverstock

- Residential sections - full size

- Currently 12 sections available

Flat easy to build on sections and also elevated sections with great views available now!

Great location being very handy to The Base and Te Rapa commercial area and also easy access to the city and northern expressway. For further information please view online on the Rotokauri Rise subdivision website https://rotokauri. co. nz or email Craig Reid or weisen. chow@lugtons. co. nz for further information.