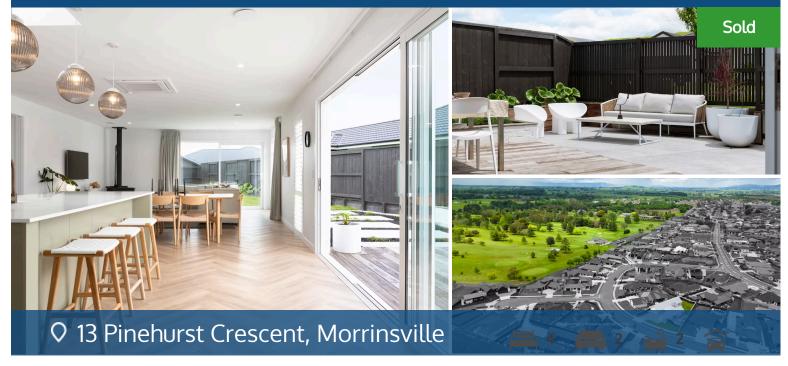

## Your home is worth more with Lugton's

The pinnacle of relaxed living, your bespoke home is modern, stylish, and swimming in luxury. Its attractive facade is matched by an impeccable high-stud interior with an abundance of natural light and quality finishes throughout. Constructed in 2021 by John Mourits Builder Ltd, your custom-built home has a 10-year Master Build warranty. Set in a landscaped environment, your lavish, double-glazed home has a sophisticated edge and room aplenty for family and guests. Meticulously maintained and beautifully presented, it is extremely enticing. Your well-appointed kitchen, with a brushed brass tap, blends effortlessly into the casual living area and overlooks the deck. The scullery ensures expanded food preparation and storage capacity. Peel back the recessed stacker doors and enjoy life in the open air or retreat to your peaceful sanctuary of the lounge. Your office, positioned off the entrance away and the substantial accommodation wing comprises four double bedrooms. Desk nooks feature in all bedrooms bar your master, which has an ensuite, walk-in robe and a lovely indoor-outdoor aspect. Ceiling fans wired into every bedroom ensure good air distribution and improved temperature in addition to SmartVent and fireplace benefits.