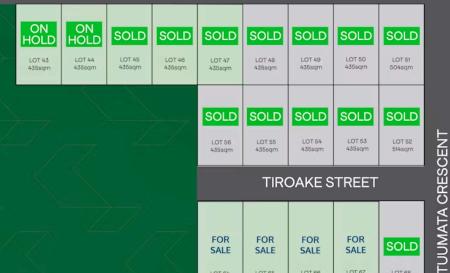

LOT 55 435sqm

LOT 56

## TIROAKE STREET

| FOR<br>SALE<br>LOT 64<br>DUPLEX<br>480sqm | FOR<br>SALE<br>LOT 65<br>DUPLEX<br>480sqm | FOR<br>SALE<br>LOT 66<br>DUPLEX<br>480sqm | FOR<br>SALE<br>LOT 67<br>DUPLEX<br>480sqm | SOLD<br>LOT 68<br>568sqm        |
|-------------------------------------------|-------------------------------------------|-------------------------------------------|-------------------------------------------|---------------------------------|
| SOLD  LOT 73 480sqm                       | SOLD LOT 72 480sqm                        | UNDER<br>OFFER<br>LOT 71<br>480sqm        | FOR<br>SALE<br>LOT 70<br>480sqm           | FOR<br>SALE<br>LOT 69<br>568sqm |

TE WHATA STREET

SOLD LOT 3 DUPLEX 520sqm FOR SALE FOR SALE FOR SALE LOT 6 DUPLEX 515sqm FOR SALE

FOR SALE

FOR SALE

WALKWAY SOLD

FOR SALE

SOLD LOT 2 DUPLEX 521sqm

O Lot 64 Tiroake Street, Ruakura