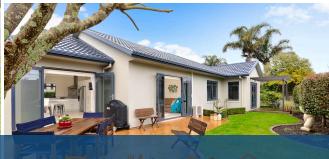

## O 12 Castlewold Place, Huntington

Systematically modernised over time, your refreshed four bedroom home presents an elegant and relaxed environment for your family to step in and enjoy. It lies in a quiet, friendly cul-de-sac surrounded by quality homes, yet is pleasingly private. Delivering an idyllic lifestyle choice for a family seeking the convenience of a Huntington location and sought after schools, your home has great substance. Good looks team up with a practical layout to provide for everyone's needs. The sun streams into your tiled dining area, which invites an uplifting garden outlook via a wall of windows. Your well-appointed kitchen has Miele appliances and a gas hob. Choices in lounges include a media room set under a soaring rimu cathedral ceiling and a family living room opening to the private courtyard. High stud ceilings enhance the feeling of space and light. Your master bedroom has its own patio, ensuite and walk-in robe. Impressive storage includes a spacious utility room/walk-in linen. Your toasty, super warm home has a heat pump and DVS. A courtyard set in the secluded rear garden encourages an alfresco lifestyle while the stunning albizia tree brings summer shade to your landscaped backyard.