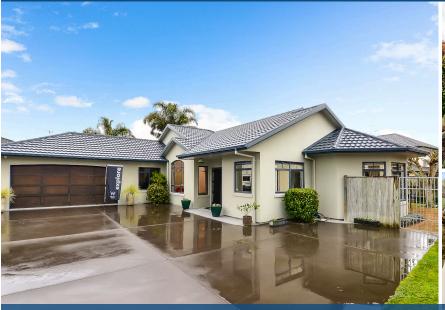

## O 12 Castlewold Place, Huntington

Systematically modernised over time, your refreshed four bedroom home presents an elegant and relaxed environment for your family to step in and enjoy. It lies in a quiet, friendly cul-de-sac surrounded by quality homes, yet is pleasingly private. Delivering an idyllic lifestyle choice for a family seeking the convenience of a Huntington location and sought after schools, your home has great substance. Good looks team up with a practical layout to provide for everyone's needs. The sun streams into your tiled dining area, which invites an uplifting garden outlook via a wall of windows. Your well-appointed kitchen has Miele appliances and a gas hob. Choices in lounges include a media room set under a soaring rimu cathedral ceiling and a family living room opening to the private courtyard. High stud ceilings enhance the feeling of space and light. Your master bedroom has its own patio, ensuite and walk-in robe. Impressive storage includes a spacious utility room/walk-in linen. Your toasty, super warm home has a heat pump and DVS. A courtyard set in the secluded rear garden encourages an alfresco lifestyle while the stunning albizia tree brings summer shade to your landscaped backyard.