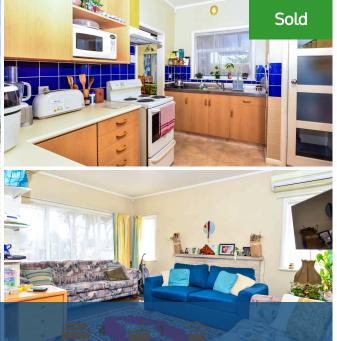

## ◊ 38 Normandy Avenue, Melville

Welcome to 38 Normandy Avenue - its just a short distance to Waikato Hospital, CBD, shops, schools, buses, Kindies - everything you'll need at walking distance. Its all about living so central that makes this a great catch. There's not much in the way of lawns, and the decks are great (front and back). The insulation is top and bottom, and with the option of a heatpump or fire - you'll have the hot and cold weather under control. The other great news is, there's loads of room - 4 bedrooms, and office, 2 toilets, and a big double garage - you can't go wrong. The heat transfer system also works to ventilate, so this could suit someone who may be asthmatic. You'll find plenty of parking for your cars plus your friends. The current tenants would love to stay - Returning \$400/week. Make sure you don't muck around - call Lisa Sigley on 021722281 to view. www. lisasigley. com